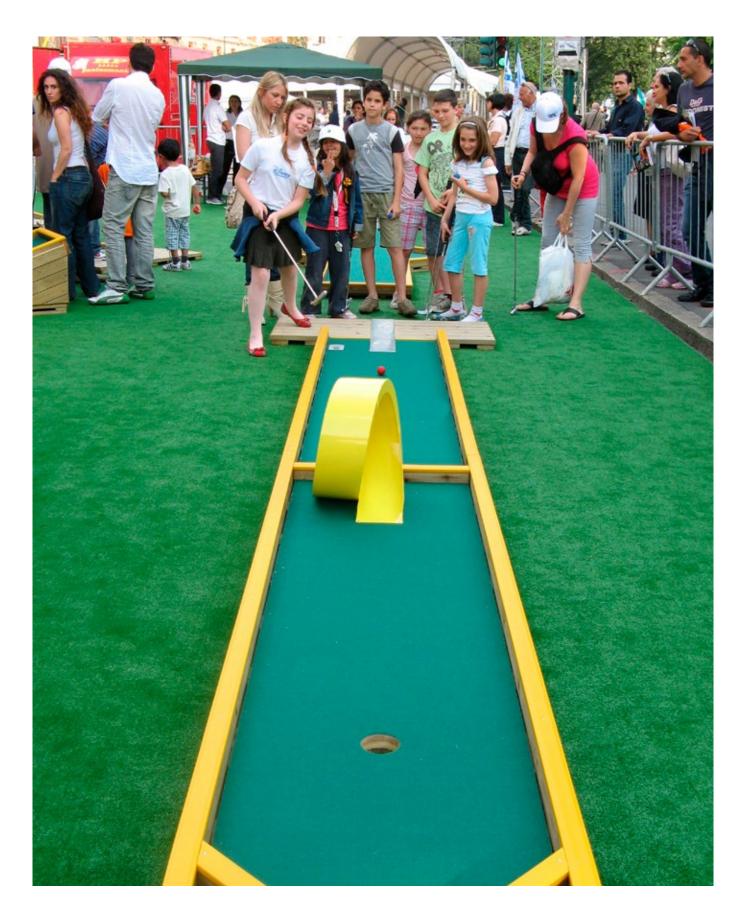

UM AREA

9 holes...... 200 m

#### ACCESSORIES IN PACKAGE

| Clubs10               | O |
|-----------------------|---|
| Balls25               | 5 |
| Score card boards10   | 0 |
| Score cards 1000      | 0 |
| Kiosk sign "Minigolf" | 1 |

### Course layout



# Inspiration









# Add Crazy Obstacles to your City Budget

Check out our webshop!

Make the game more fun and challenging with our popular Crazy Obstacles!

Our obstacles have various themes such as Sea, Farmyard and Buildings. Crazy Obstacles come in bright colours or stainless steel. Choose between a spiral, a lighthouse, a crocodile, a castle, an elephant or other fun obstacles that enhance your mini golf course and attract more players.

View all our Crazy Obstacles and other accessories on www. webshop.citygolf.com.