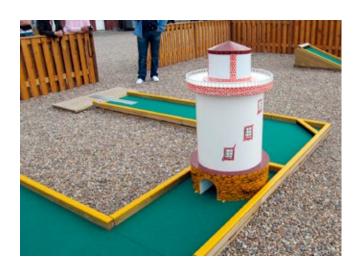

# Add Crazy Obstacles to your City Budget

Check out our webshop!

Make the game more fun and challenging with our popular Crazy Obstacles!

Our obstacles have various themes such as Sea, Farmyard and Buildings. Crazy Obstacles come in bright colours or stainless steel. Choose between a spiral, a lighthouse, a crocodile, a castle, an elephant or other fun obstacles that enhance your mini golf course and attract more players.

View all our Crazy Obstacles and other accessories on www. webshop.citygolf.com.