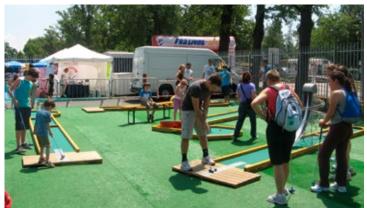

#### PLAYING SURFACE

Golftex carpet, 5 mm, glued onto 12 mm waterproof plywood.

#### OBSTACLES

Pressure-impregnated wood and stainless steel.

#### LENGTH & WIDTH

| Length per hole        | 4,90 - 7,05 m |
|------------------------|---------------|
| Width of fairway       | 0,70 m        |
| Width of green         | 1,20 m        |
| Total length, 9 holes  | 58 m          |
| Total length, 12 holes | 77 m          |
| Total length, 18 holes | 108 m         |
|                        |               |

#### MINIMUM AREA

9 holes...... 200 m

#### ACCESSORIES IN PACKAGE

| Clubs10               | O |
|-----------------------|---|
| Balls25               | 5 |
| Score card boards10   | 0 |
| Score cards 1000      | 0 |
| Kiosk sign "Minigolf" | 1 |

### Course layout



# Inspiration









# Add Crazy Obstacles to your City Budget

Check out our webshop!

Make the game more fun and challenging with our popular Crazy Obstacles!

Our obstacles have various themes such as Sea, Farmyard and Buildings. Crazy Obstacles come in bright colours or stainless steel. Choose between a spiral, a lighthouse, a crocodile, a castle, an elephant or other fun obstacles that enhance your mini golf course and attract more players.

View all our Crazy Obstacles and other accessories on www. webshop.citygolf.com.