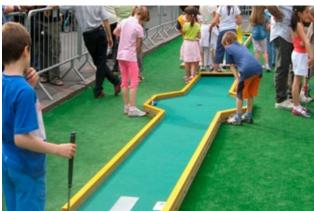

## PLAYING SURFACE

Golftex carpet, 5 mm, glued onto 12 mm waterproof plywood.

#### OBSTACLES

Pressure-impregnated wood and stainless steel.

#### LENGTH & WIDTH

| Length per hole        | 4,90 - 7,05 m |
|------------------------|---------------|
| Width of fairway       | 0,70 m        |
| Width of green         | 1,20 m        |
| Total length, 9 holes  | 58 m          |
| Total length, 12 holes | 77 m          |
| Total length, 18 holes | 108 m         |
|                        |               |

#### MINIMUM AREA

9 holes...... 200 m

#### ACCESSORIES IN PACKAGE

| Clubs10               | O |
|-----------------------|---|
| Balls25               | 5 |
| Score card boards10   | 0 |
| Score cards 1000      | 0 |
| Kiosk sign "Minigolf" | 1 |

### Course layout



# Inspiration









# Add Crazy Obstacles to your City Budget

Check out our webshop!

Make the game more fun and challenging with our popular Crazy Obstacles!

Our obstacles have various themes such as Sea, Farmyard and Buildings. Crazy Obstacles come in bright colours or stainless steel. Choose between a spiral, a lighthouse, a crocodile, a castle, an elephant or other fun obstacles that enhance your mini golf course and attract more players.

View all our Crazy Obstacles and other accessories on www. webshop.citygolf.com.