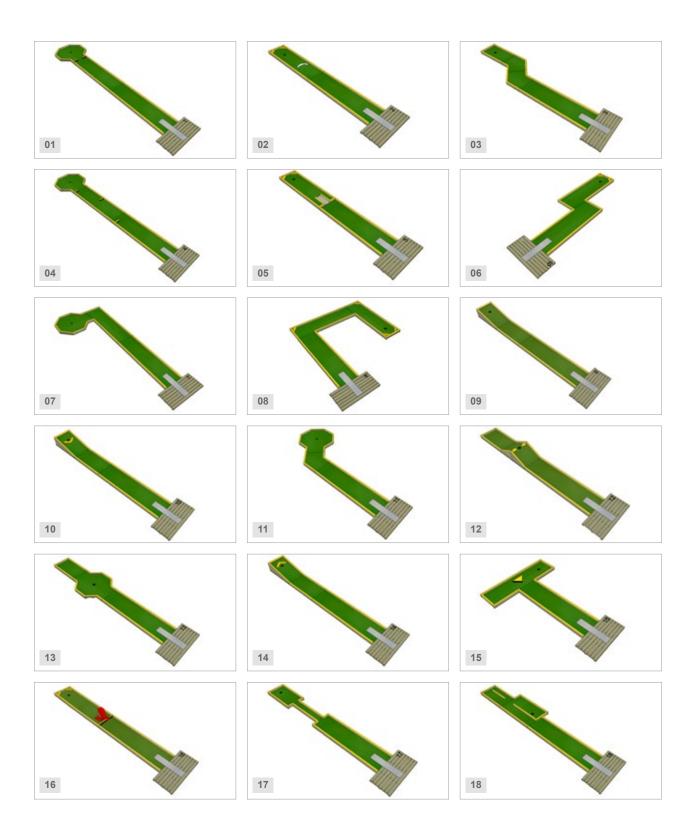

### Course layout

#### LENGTH & WIDTH

| Length per hole        | 4,90 - 7,05 m |
|------------------------|---------------|
| Width of fairway       | 0,70 m        |
| Width of green         | 1,20 m        |
| Total length, 9 holes  | 58 m          |
| Total length, 12 holes | 77 m          |
| Total length, 18 holes | 108 m         |
|                        |               |