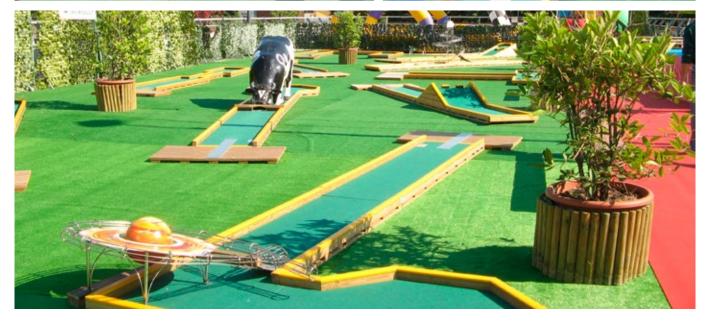

PLAYING SURFACE

Golftex carpet, 5 mm, glued onto 12 mm waterproof plywood.

#### OBSTACLES

Pressure-impregnated wood and stainless steel.

#### LENGTH & WIDTH

| Length per hole        | 4,90 - 7,05 m |
|------------------------|---------------|
| Width of fairway       | 0,70 m        |
| Width of green         | 1,20 m        |
| Total length, 9 holes  | 58 m          |
| Total length, 12 holes | 77 m          |
| Total length, 18 holes | 108 m         |
|                        |               |

#### MINIMUM AREA

9 holes...... 200 m

#### ACCESSORIES IN PACKAGE

| Clubs10               | O |
|-----------------------|---|
| Balls25               | 5 |
| Score card boards10   | 0 |
| Score cards 1000      | 0 |
| Kiosk sign "Minigolf" | 1 |

### Course layout



# Inspiration









# Add Crazy Obstacles to your City Budget

Check out our webshop!

Make the game more fun and challenging with our popular Crazy Obstacles!

Our obstacles have various themes such as Sea, Farmyard and Buildings. Crazy Obstacles come in bright colours or stainless steel. Choose between a spiral, a lighthouse, a crocodile, a castle, an elephant or other fun obstacles that enhance your mini golf course and attract more players.

View all our Crazy Obstacles and other accessories on www. webshop.citygolf.com.