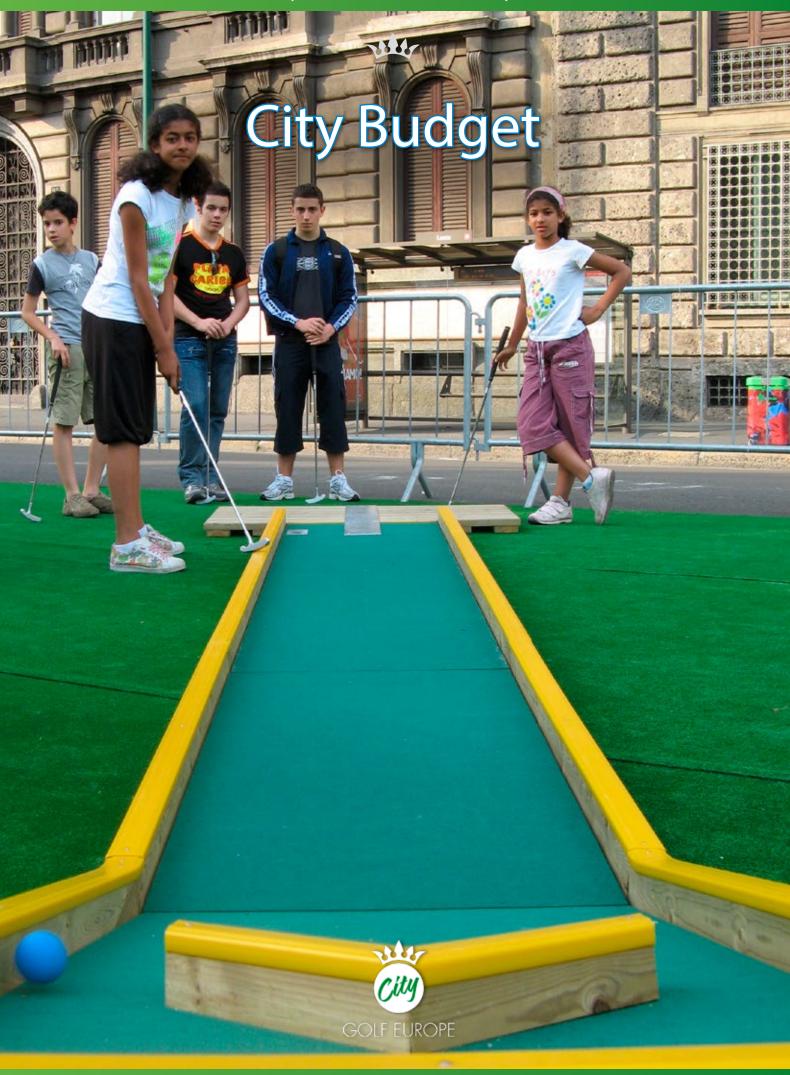

## City Budget

The ideal golf system if you want to open a completely new facility or upgrade your existing mini golf course.

City Budget is the perfect golf system if you're planning to open a new mini golf facility to supplement your existing business. City Budget is also an excellent way to upgrade an existing mini golf course

City Budget is our cheapest mini golf system, but the holes are of the same high quality as the other City systems. That's why we offer a 5-year guarantee on frames and a 2-year guarantee on the construction and other materials as obstacles and 1-year guarantee on the accessories package.