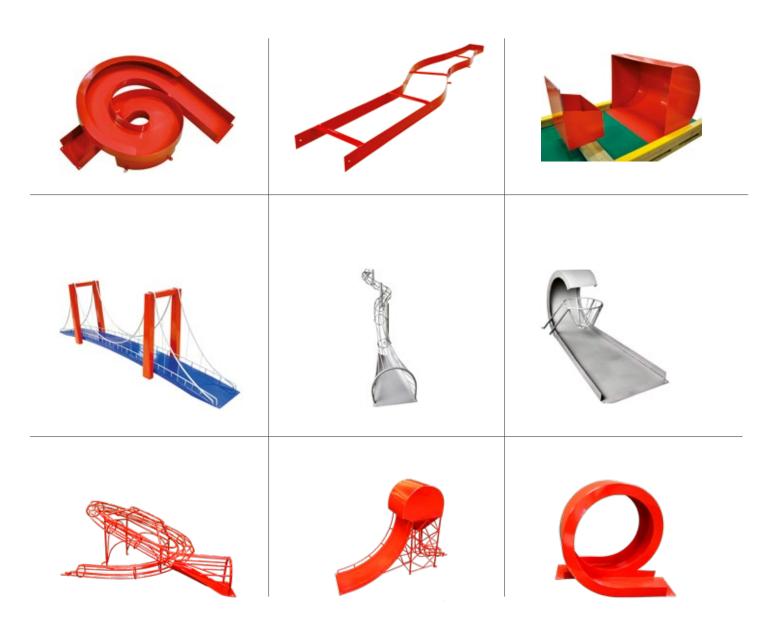

# Add Crazy Obstacles to your City Budget

Check out our webshop!

Make the game more fun and challenging with our popular Crazy Obstacles!

Our obstacles have various themes such as Sea, Farmyard and Buildings. Crazy Obstacles come in bright colours or stainless steel. Choose between a spiral, a lighthouse, a crocodile, a castle, an elephant or other fun obstacles that enhance your mini golf course and attract more players.

View all our Crazy Obstacles and other accessories on www. webshop.citygolf.com.