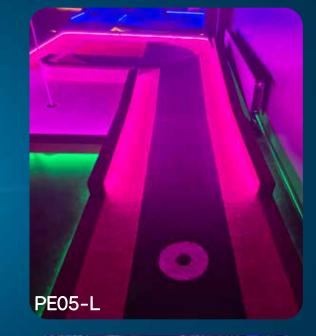

A Putt EVO course is built with quality material. Same as we always use with pride in all of our other products. With experience in design and production stretching all the way back to the 1930's.

Each hole is enhanced with amazing light effects and features, with a putting that challenges and gives the players a memorable experience!

Adjustable light effects

Quality material

High playability