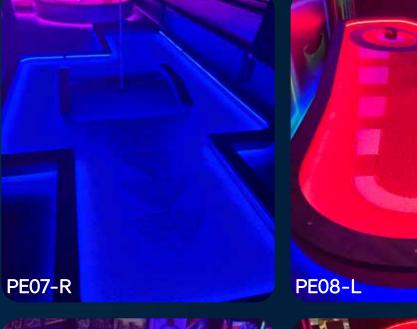

A Putt EVO course is built with quality material. Same as we always use with pride in all of our other products. With experience in design and production stretching all the way back to the 1930's.

Each hole is enhanced with amazing light effects and features, with a putting that challenges and gives the players a memorable experience!

Adjustable light effects

Quality material

High playability