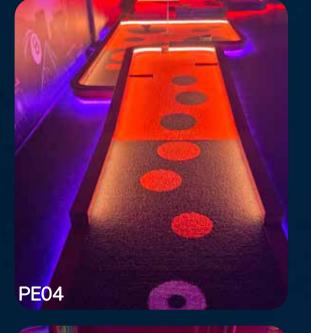

A Putt EVO course is built with quality material. Same as we always use with pride in all of our other products. With experience in design and production stretching all the way back to the 1930's.

Each hole is enhanced with amazing light effects and features, with a putting that challenges and gives the players a memorable experience!

Adjustable light effects

Quality material

High playability