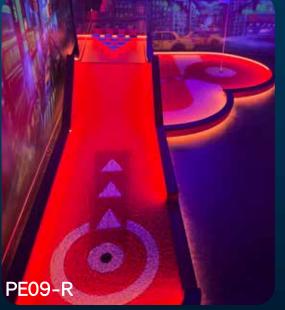

A Putt EVO course is built with quality material. Same as we always use with pride in all of our other products. With experience in design and production stretching all the way back to the 1930's.

Each hole is enhanced with amazing light effects and features, with a putting that challenges and gives the players a memorable experience!

Adjustable light effects

Quality material

High playability

## **Putt EVO**

Indoor - 9 hole package

Can be mirrored & colors can be changed

- \* Accessory pack containing clubs and balls included \* Designed with LED lighting
- \* Includes shipping and installation