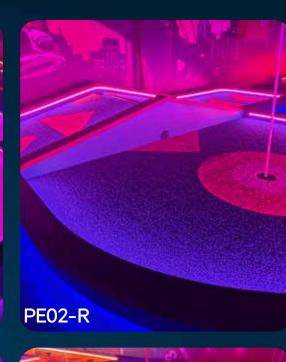

## **Putt EVO**

Indoor - 12 hole package

Can be mirrored & colors can be changed

- \* Accessory pack containing clubs and balls included
- \* Designed with LED lighting
- \* Includes shipping and installation