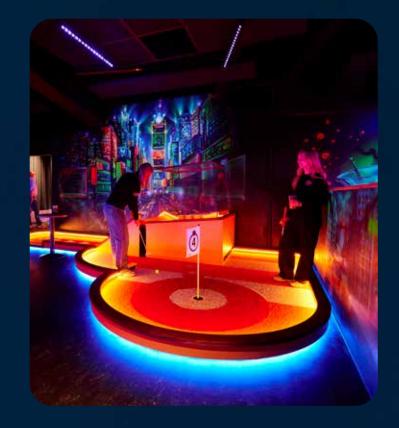

A Putt EVO course is built with quality material. Same as we always use with pride in all of our other products. With experience in design and production stretching all the way back to the 1930's.

Each hole is enhanced with amazing light effects and features, with a putting that challenges and gives the players a memorable experience!

Adjustable light effects

Quality material

High playability