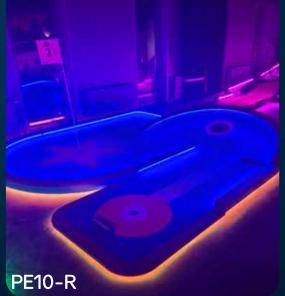

A Putt EVO course is built with quality material. Same as we always use with pride in all of our other products. With experience in design and production stretching all the way back to the 1930's.

Each hole is enhanced with amazing light effects and features, with a putting that challenges and gives the players a memorable experience!

Adjustable light effects

Quality material

High playability

## **Putt EVO**

Indoor - 12 hole package

Can be mirrored & colors can be changed

- \* Accessory pack containing clubs and balls included
- \* Designed with LED lighting
- \* Includes shipping and installation