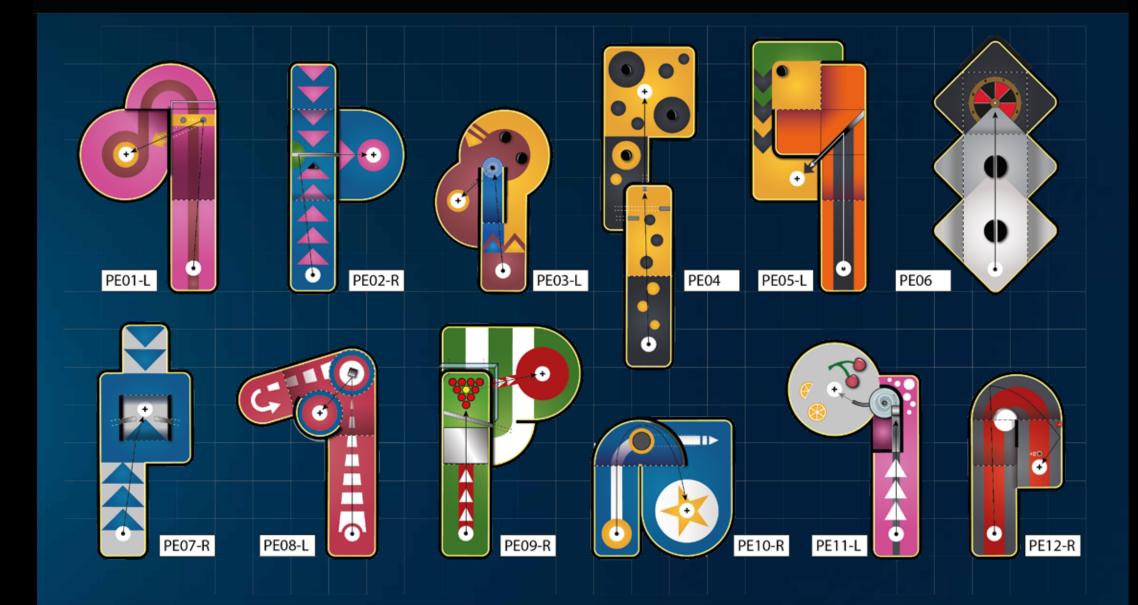

## **Putt EVO**

Indoor - 12 hole package

Can be mirrored & colors can be changed

- \* Accessory pack containing clubs and balls included
- \* Designed with LED lighting
- \* Includes shipping and installation

Estimated delivery time is approximately 4 months from contract.

City Golf assumes that there are good conditions for delivery, unloading and that the products can be brought in to the installation site in a simple fashion.