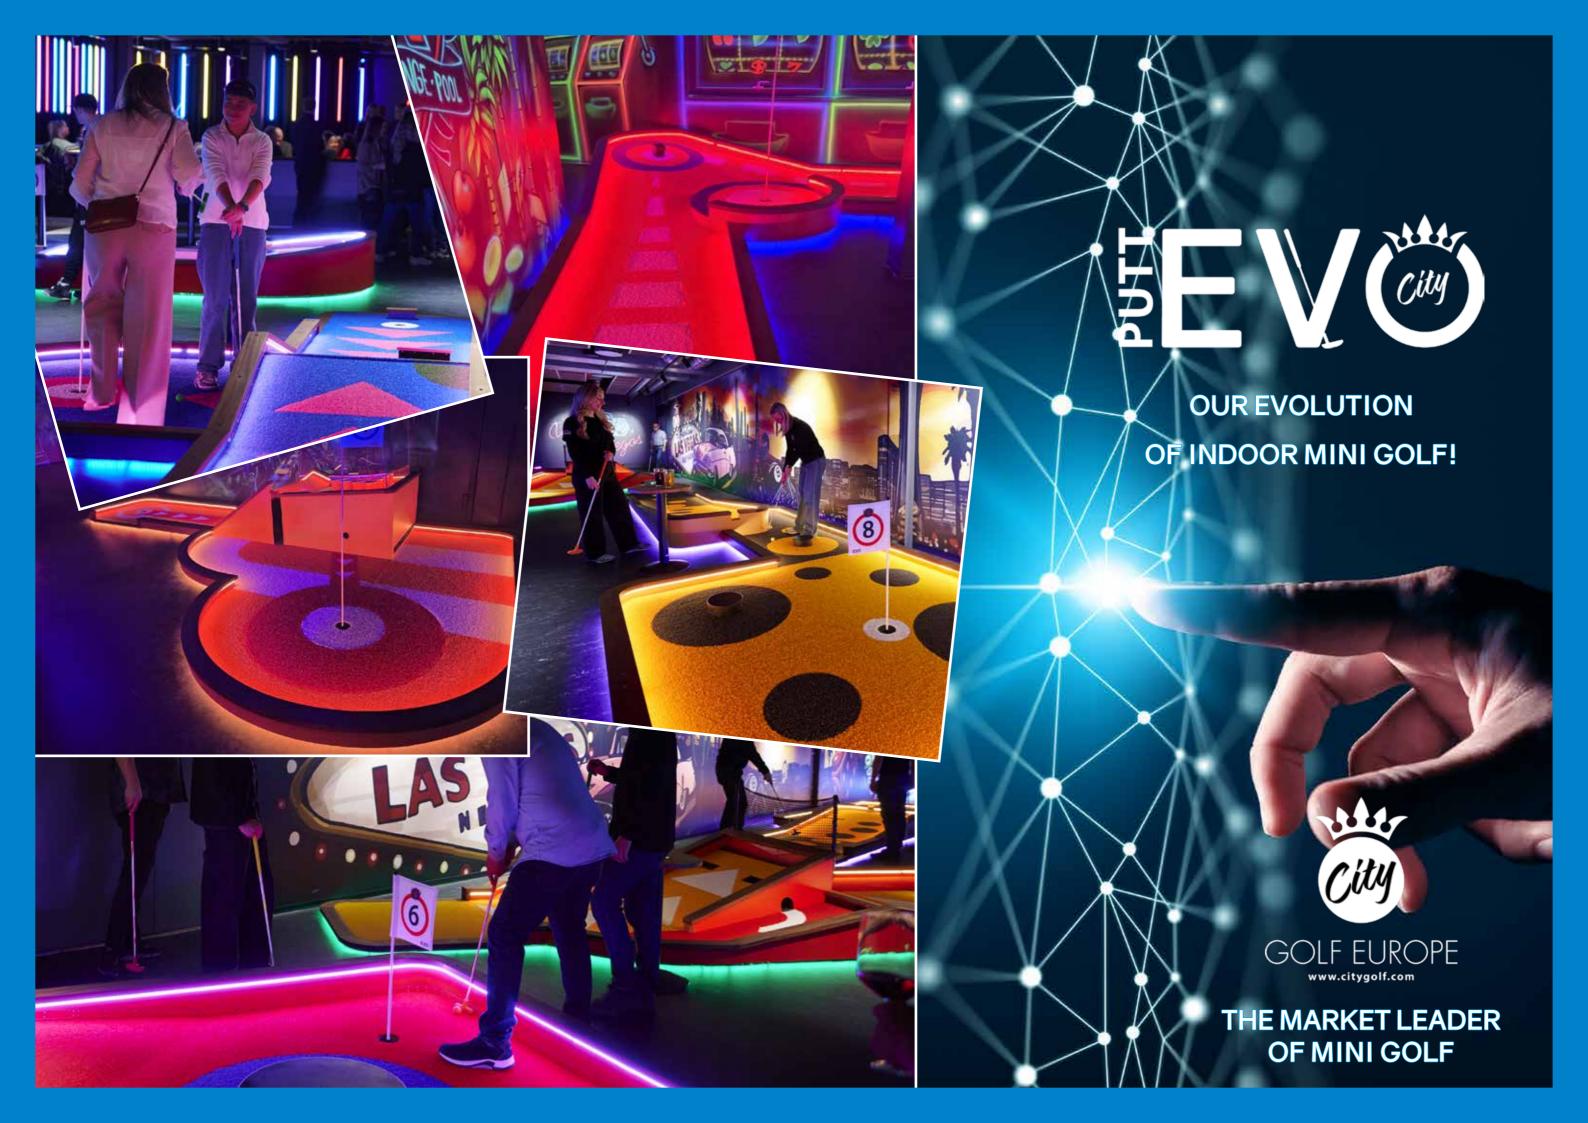

Over the years, City Golf Europe has designed and produced more than 2,500 Mini Golf courses and over 400 Adventure Golf facilities across Europe.

We are now bringing the high quality, huge experience and confidence onto our new immersive and digitalized product, Putt EVO.

A Putt EVO course is built with quality material. Same as we always use with pride in all of our other products. With experience in design and production stretching all the way back to the 1930's.

Each hole is enhanced with amazing light effects and features, with a putting that challenges and gives the players a memorable experience!

Adjustable light effects

Quality material

High playability