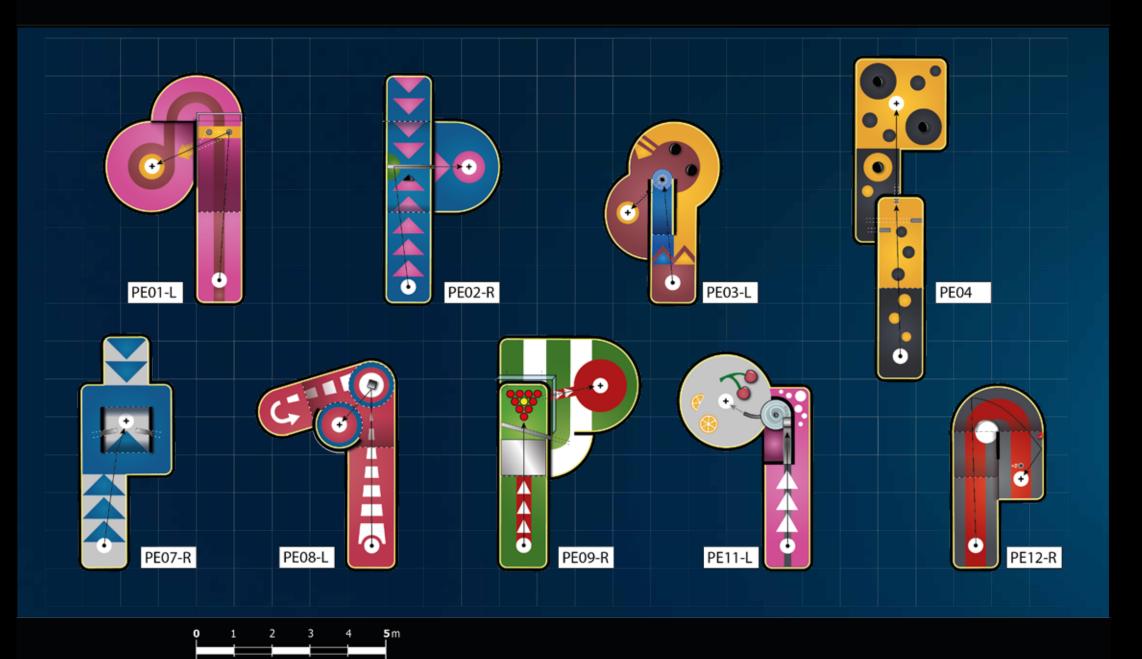

## **Putt EVO**

Indoor - 9 hole package

Can be mirrored & colors can be changed

- \* Accessory pack containing clubs and balls included \* Designed with LED lighting
- \* Includes shipping and installation

Estimated delivery time is approximately 4 months from contract.

City Golf assumes that there are good conditions for delivery, unloading and that the products can be brought in to the installation site in a simple fashion.