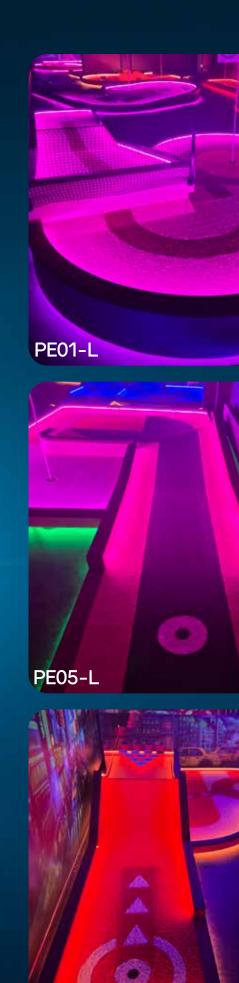

## **Putt EVO**

Indoor - 9 hole package

Can be mirrored & colors can be changed

- \* Accessory pack containing clubs and balls included \* Designed with LED lighting
- \* Includes shipping and installation

## **Putt EVO**

Indoor - 12 hole package

Can be mirrored & colors can be changed

- \* Accessory pack containing clubs and balls included
- \* Designed with LED lighting
- \* Includes shipping and installation