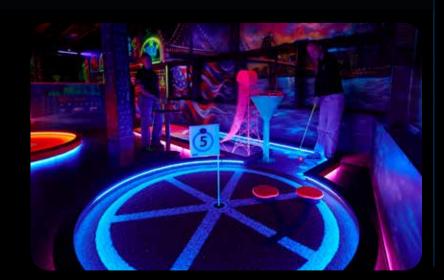

A Putt EVO course is built with quality material. Same as we always use with pride in all of our other products. With experience in design and production stretching all the way back to the 1930's.

Each hole is enhanced with amazing light effects and features, with a putting that challenges and gives the players a memorable experience!

Adjustable light effects

Quality material

High playability