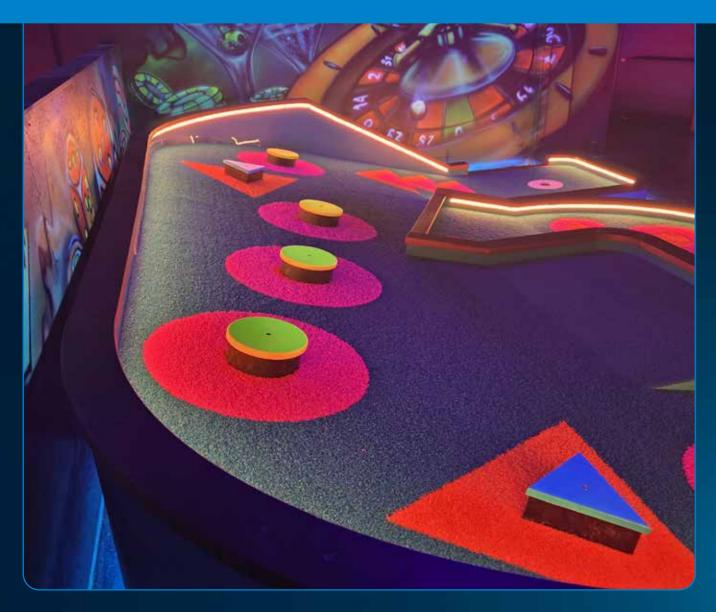

A Putt EVO course is built with quality material. Same as we always use with pride in all of our other products. With experience in design and production stretching all the way back to the 1930's.

Each hole is enhanced with amazing light effects and features, with a putting that challenges and gives the players a memorable experience!

Adjustable light effects

Quality material

High playability

## **Putt EVO**

Indoor - 9 hole package

Can be mirrored & colors can be changed

- \* Accessory pack containing clubs and balls included \* Designed with LED lighting
- \* Includes shipping and installation

## **Putt EVO**

Indoor - 12 hole package

Can be mirrored & colors can be changed

- \* Accessory pack containing clubs and balls included
- \* Designed with LED lighting
- \* Includes shipping and installation