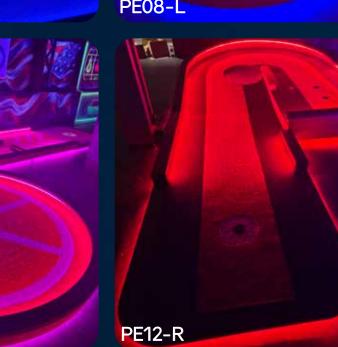

A Putt EVO course is built with quality material. Same as we always use with pride in all of our other products. With experience in design and production stretching all the way back to the 1930's.

Each hole is enhanced with amazing light effects and features, with a putting that challenges and gives the players a memorable experience!

Adjustable light effects

Quality material

High playability

## **Putt EVO**

Indoor - 12 hole package

Can be mirrored & colors can be changed

- \* Accessory pack containing clubs and balls included
- \* Designed with LED lighting
- \* Includes shipping and installation