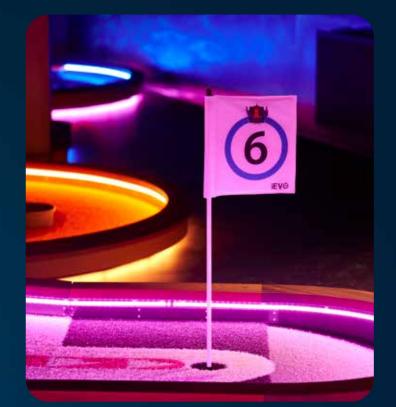

Adjustable light effects

Quality material

High playability

## **Putt EVO**

Indoor - 9 hole package

Can be mirrored & colors can be changed

- \* Accessory pack containing clubs and balls included \* Designed with LED lighting
- \* Includes shipping and installation

## **Putt EVO**

Indoor - 12 hole package

Can be mirrored & colors can be changed

- \* Accessory pack containing clubs and balls included
- \* Designed with LED lighting
- \* Includes shipping and installation