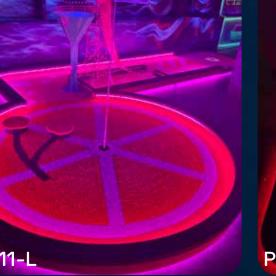

A Putt EVO course is built with quality material. Same as we always use with pride in all of our other products. With experience in design and production stretching all the way back to the 1930's.

Each hole is enhanced with amazing light effects and features, with a putting that challenges and gives the players a memorable experience!

Adjustable light effects

Quality material

High playability