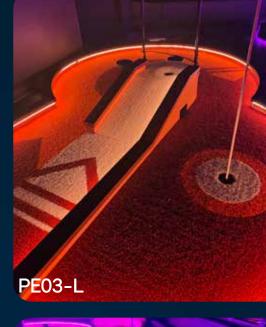

## **Putt EVO**

Indoor - 9 hole package

Can be mirrored & colors can be changed

- \* Accessory pack containing clubs and balls included \* Designed with LED lighting
- \* Includes shipping and installation