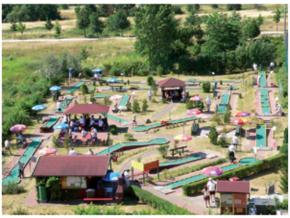

# City Competition

This is our championship course for competition purposes. City Competition completes all demands of layout, obstacles and playing surface that gives the right playing feeling even for the most fastidious player.

his is a prefabricated competitive mini golf course. City Competition meets all possible requirements in terms of layout, obstacles and playing surface, to satisfy even the most discerning mini golf players.

City Competition can be supplemented with our Crazy Obstacles to create a distinctive look –a natural choice if you want a mini golf system for both competitive and recreational mini golf at all levels.

Simple and fast installation without heavy machinery makes City Competition perfect for environments where it is important to care for the land and su