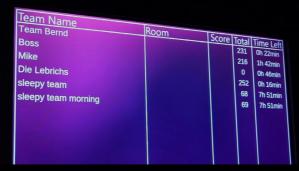

On arrival, each group of players is issued with a registered wristband. This wristband serves as the entry key for every room in a Quest mission.

As players progress through the rooms, they can monitor their scores on screens located in the custom-designed corridors.