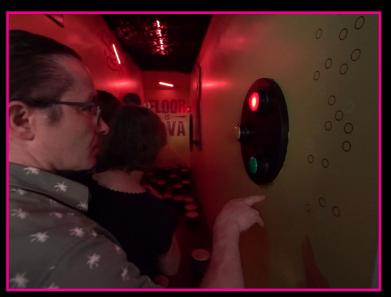

# FLOOR LAVA

### Mission rooms for new Quest projects

Every Quest facility is unique. We design and plan each entity based on your specific needs and preferences.

You can choose from our recommended range of standard Quest rooms or you can specify your own ideas and preferences for room designs and dimensions. You can also select the preferred room sequence and an individual corridor design.