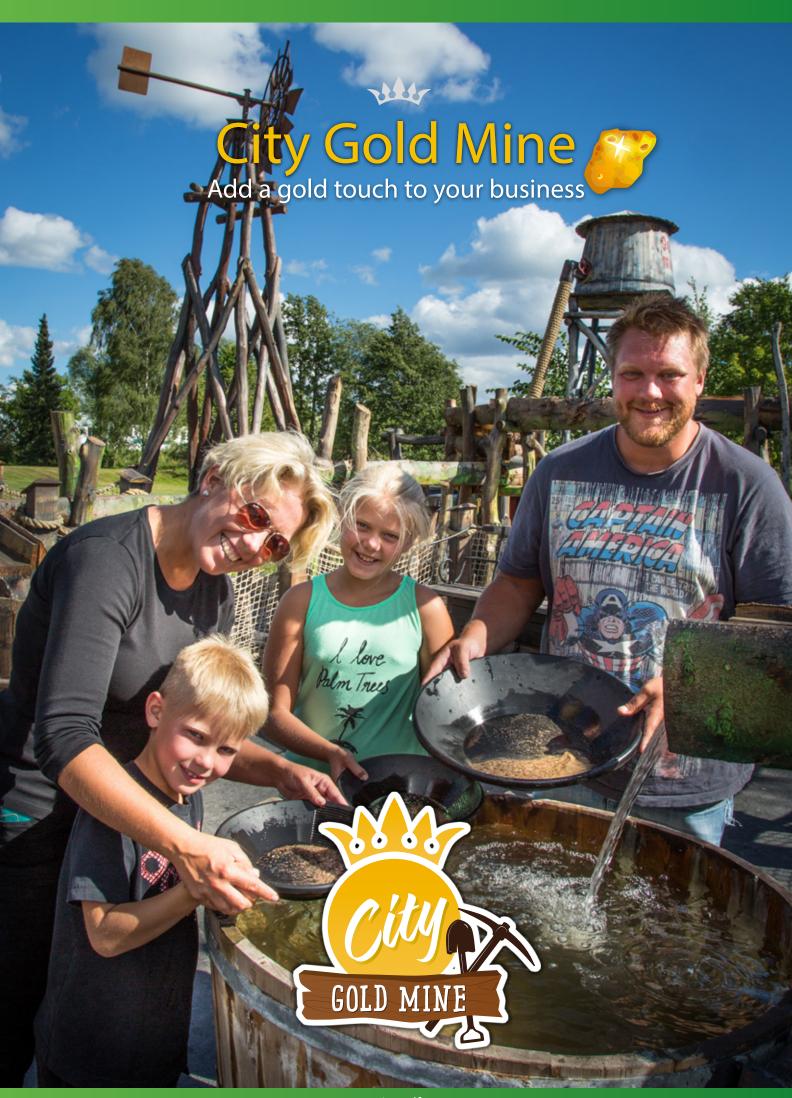

## City Gold Mine

Add a gold touch to your business

A City Gold Mine will get your customers panning for gold while giving your business a unique boost.

The City Gold Mine installation is available in various sizes, ranging from a small gold mine to a whole mining village.

Each installation is unique. We will design and plan a solution based on your specific needs and preferences.

All installations are built for maximum durability and designed to look like an old mine system with panning troughs. The parts are made of durable wood, steel and fibreglass. All accessories are included for a complete gold panning experience.

A large City Gold Mine with a complete set of parts including a water tank, wind-powered pump, water wheel, wooden troughs, water barrels, mining wagons, rails, photo spot and a wooden fence with ropes and netting requires an area of at least 200 m<sup>2</sup>. A smaller installation with fewer features will fit into an area of 50 m<sup>2</sup>.