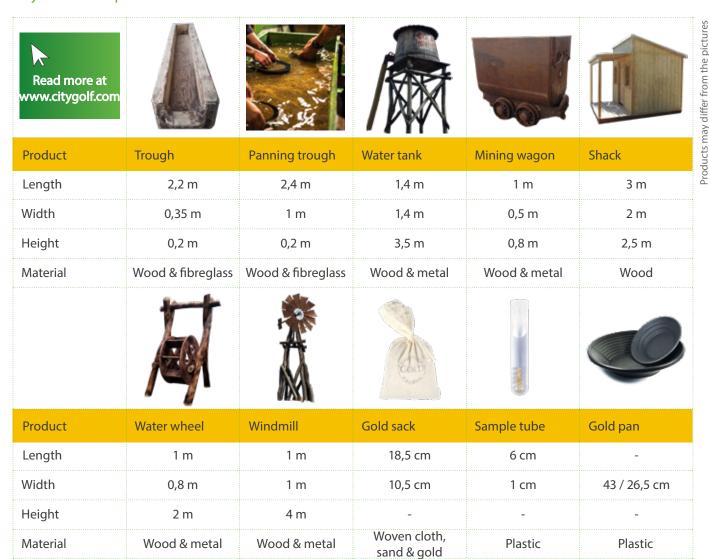

ting requires an area of at least 200 m<sup>2</sup>. A smaller installation with fewer features will fit into an area of 50 m<sup>2</sup>.

We will install and test the Gold Mine at your facility and train your staff in gold panning so they can assist your customers.













## Starter package

A City Gold Mine installation comes complete with everything you need to start receiving guests at your facility immediately.

When you buy a City Gold Mine, a starter kit that we deliver and install is always included. You can choose to buy devices from our product line below. Starter package includes:

- Panning station
- 15 gold pans for adults
- 15 gold pans for kids
- 500 gold sacks
- 500 test tubes
- · Training of your staff
- Instruction sign 120 x 80 cm

## City Gold Mine product line



## Calculate your profits on our website

A City Gold Mine provides fun and excitement for your customers and gives you an investment that quickly pays off. Do you want to know how many visitors you need to earn back your investment? Find the answer on our website: www.citygolf.com/make-money

Contact us for more information. We will help you plan and design a unique course based on your available space and budget.