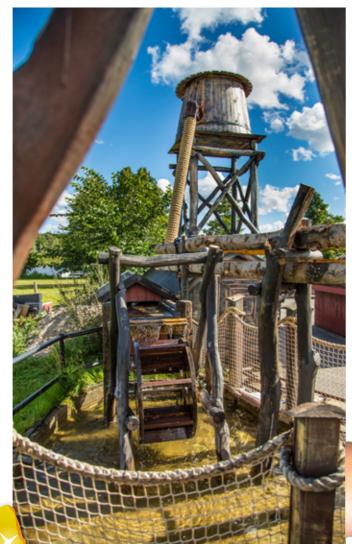

Each installation is unique. We will design and plan a solution based on your specific needs and preferences.

All installations are built for maximum durability and designed to look like an old mine system with panning troughs. The parts are made of durable wood, steel and fibreglass. All accessories are included for a complete gold panning experience.

A large City Gold Mine with a complete set of parts including a water tank, wind-powered pump, water wheel, wooden troughs, water barrels, mining wagons, rails, photo spot and a wooden fence with ropes and netting requires an area of at least 200 m<sup>2</sup>. A smaller installation with fewer features will fit into an area of 50 m<sup>2</sup>.