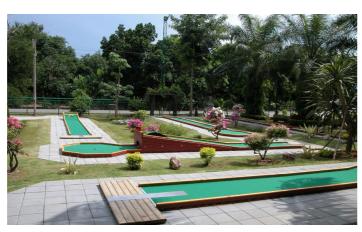

ces quoted are exclusive of VAT. The payment terms are 30% at time of order and 70% on delivery. We offer a 5-year guarantee on frames and a 2-year guarantee on the construction and other materials such as obstacles.

#### FRAME

Pressure-impregnated northern Swedish pine.

#### PLAYING SURFACE

Golftex carpet, 5 mm, glued onto 12 mm waterproof plywood.

### OBSTACLES

Pressure-impregnated wood and stainless steel.

#### LENGTH & WIDTH

### MINIMUM AREA

| 9 holes  | 380 | m <sup>2</sup> |
|----------|-----|----------------|
| 12 holes | 480 | m²             |
| 18 holes | 720 | m <sup>2</sup> |

#### NUMBER OF COURSES/GREENS

| 12 holes  | 6 green |
|-----------|---------|
| 18 holes1 | 0 green |

# City Competition Course layout





































## Inspiration











## Add crazy obstacles to your City Competition

Make the game more fun and challenging with our popular crazy obstacles!

ur obstacles have various themes such as Sea, Farmyard and Buildings. Crazy Obstacles come in bright colours or stainless steel. Choose between a spiral, a lighthouse, a crocodile, a castle, an elephant or other fun obstacles that enhance your mini golf course and attract more players.

View all our Crazy Obstacles on webshop.citygolf.com.