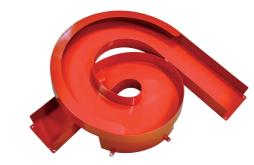

## Add crazy obstacles to your City Competition

Make the game more fun and challenging with our popular crazy obstacles!

ur obstacles have various themes such as Sea, Farmyard and Buildings. Crazy Obstacles come in bright colours or stainless steel. Choose between a spiral, a lighthouse, a crocodile, a castle, an elephant or other fun obstacles that enhance your mini golf course and attract more players.