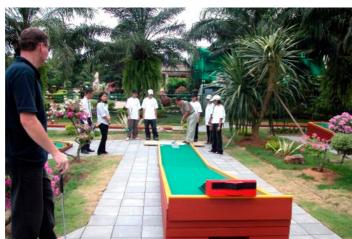

## Inspiration

## Add crazy obstacles to your City Competition

Make the game more fun and challenging with our popular crazy obstacles!

ur obstacles have various themes such as Sea, Farmyard and Buildings. Crazy Obstacles come in bright colours or stainless steel. Choose between a spiral, a lighthouse, a crocodile, a castle, an elephant or other fun obstacles that enhance your mini golf course and attract more players.