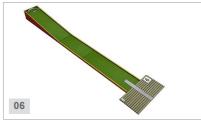

or unloading the goods.

All prices quoted are exclusive of VAT. The payment terms are 30% at time of order and 70% on delivery. We offer a 5-year guarantee on frames and a 2-year guarantee on the construction and other materials such as obstacles.

#### FRAME

Pressure-impregnated northern Swedish pine.

#### PLAYING SURFACE

Golftex carpet, 5 mm, glued onto 12 mm waterproof plywood.

### OBSTACLES

Pressure-impregnated wood and stainless steel.

#### LENGTH & WIDTH

### MINIMUM AREA

| 9 holes  | 380 | m <sup>2</sup> |
|----------|-----|----------------|
| 12 holes | 480 | m²             |
| 18 holes | 720 | m <sup>2</sup> |

#### NUMBER OF COURSES/GREENS

| 12 holes  | 6 green |
|-----------|---------|
| 18 holes1 | 0 green |

# City Competition Course layout





































## Inspiration











## Add crazy obstacles to your City Competition

Make the game more fun and challenging with our popular crazy obstacles!

ur obstacles have various themes such as Sea, Farmyard and Buildings. Crazy Obstacles come in bright colours or stainless steel. Choose between a spiral, a lighthouse, a crocodile, a castle, an elephant or other fun obstacles that enhance your mini golf course and attract more players.

View all our Crazy Obstacles on webshop.citygolf.com.