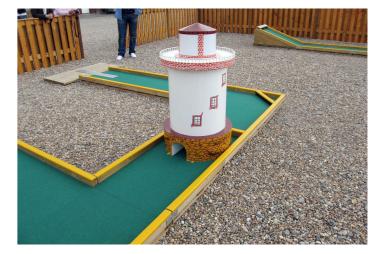

## Inspiration

## Add crazy obstacles to your City Competition

Make the game more fun and challenging with our popular crazy obstacles!

ur obstacles have various themes such as Sea, Farmyard and Buildings. Crazy Obstacles come in bright colours or stainless steel. Choose between a spiral, a lighthouse, a crocodile, a castle, an elephant or other fun obstacles that enhance your mini golf course and attract more players.