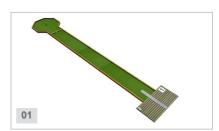

customer is responsible for unloading the goods.

All prices quoted are exclusive of VAT. The payment terms are 30% at time of order and 70% on delivery. We offer a 5-year guarantee on frames and a 2-year guarantee on the construction and other materials such as obstacles.

#### FRAME

Pressure-impregnated northern Swedish pine.

#### PLAYING SURFACE

Golftex carpet, 5 mm, glued onto 12 mm waterproof plywood.

### OBSTACLES

Pressure-impregnated wood and stainless steel.

#### LENGTH & WIDTH

### MINIMUM AREA

| 9 holes  | 380 | m <sup>2</sup> |
|----------|-----|----------------|
| 12 holes | 480 | m²             |
| 18 holes | 720 | m <sup>2</sup> |

#### NUMBER OF COURSES/GREENS

| 12 holes  | 6 green |
|-----------|---------|
| 18 holes1 | 0 green |

# City Competition Course layout





































## Inspiration











## Add crazy obstacles to your City Competition

Make the game more fun and challenging with our popular crazy obstacles!

ur obstacles have various themes such as Sea, Farmyard and Buildings. Crazy Obstacles come in bright colours or stainless steel. Choose between a spiral, a lighthouse, a crocodile, a castle, an elephant or other fun obstacles that enhance your mini golf course and attract more players.

View all our Crazy Obstacles on webshop.citygolf.com.