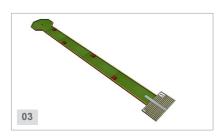

for unloading the goods.

All prices quoted are exclusive of VAT. The payment terms are 30% at time of order and 70% on delivery. We offer a 5-year guarantee on frames and a 2-year guarantee on the construction and other materials such as obstacles.

#### FRAME

Pressure-impregnated northern Swedish pine.

#### PLAYING SURFACE

Golftex carpet, 5 mm, glued onto 12 mm waterproof plywood.

### OBSTACLES

Pressure-impregnated wood and stainless steel.

#### LENGTH & WIDTH

### MINIMUM AREA

| 9 holes  | 380 | m <sup>2</sup> |
|----------|-----|----------------|
| 12 holes | 480 | m²             |
| 18 holes | 720 | m <sup>2</sup> |

#### NUMBER OF COURSES/GREENS

| 12 holes  | 6 green |
|-----------|---------|
| 18 holes1 | 0 green |

# City Competition Course layout





































## Inspiration











## Add crazy obstacles to your City Competition

Make the game more fun and challenging with our popular crazy obstacles!

ur obstacles have various themes such as Sea, Farmyard and Buildings. Crazy Obstacles come in bright colours or stainless steel. Choose between a spiral, a lighthouse, a crocodile, a castle, an elephant or other fun obstacles that enhance your mini golf course and attract more players.

View all our Crazy Obstacles on webshop.citygolf.com.