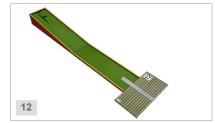

nloading the goods.

All prices quoted are exclusive of VAT. The payment terms are 30% at time of order and 70% on delivery. We offer a 5-year guarantee on frames and a 2-year guarantee on the construction and other materials such as obstacles.

#### FRAME

Pressure-impregnated northern Swedish pine.

#### PLAYING SURFACE

Golftex carpet, 5 mm, glued onto 12 mm waterproof plywood.

### OBSTACLES

Pressure-impregnated wood and stainless steel.

#### LENGTH & WIDTH

### MINIMUM AREA

| 9 holes  | 380 | m <sup>2</sup> |
|----------|-----|----------------|
| 12 holes | 480 | m²             |
| 18 holes | 720 | m <sup>2</sup> |

#### NUMBER OF COURSES/GREENS

| 12 holes  | 6 green |
|-----------|---------|
| 18 holes1 | 0 green |

# City Competition Course layout





































## Inspiration











## Add crazy obstacles to your City Competition

Make the game more fun and challenging with our popular crazy obstacles!

ur obstacles have various themes such as Sea, Farmyard and Buildings. Crazy Obstacles come in bright colours or stainless steel. Choose between a spiral, a lighthouse, a crocodile, a castle, an elephant or other fun obstacles that enhance your mini golf course and attract more players.

View all our Crazy Obstacles on webshop.citygolf.com.