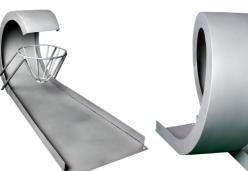

### OBSTACLES

Pressure-impregnated wood and stainless steel.

## Add crazy obstacles to your City Competition

Make the game more fun and challenging with our popular crazy obstacles!

ur obstacles have various themes such as Sea, Farmyard and Buildings. Crazy Obstacles come in bright colours or stainless steel. Choose between a spiral, a lighthouse, a crocodile, a castle, an elephant or other fun obstacles that enhance your mini golf course and attract more players.