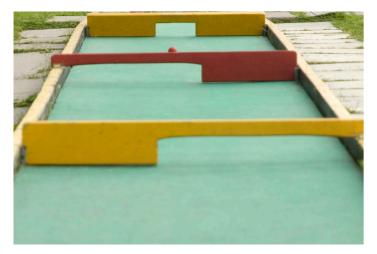

## Inspiration

## Add crazy obstacles to your City Competition

Make the game more fun and challenging with our popular crazy obstacles!

ur obstacles have various themes such as Sea, Farmyard and Buildings. Crazy Obstacles come in bright colours or stainless steel. Choose between a spiral, a lighthouse, a crocodile, a castle, an elephant or other fun obstacles that enhance your mini golf course and attract more players.