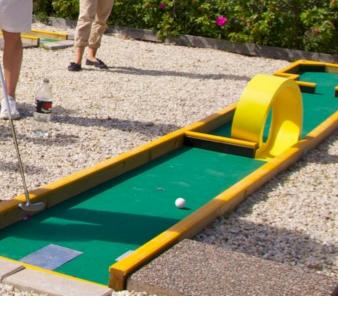

## Inspiration

## Add crazy obstacles to your City Competition

Make the game more fun and challenging with our popular crazy obstacles!

ur obstacles have various themes such as Sea, Farmyard and Buildings. Crazy Obstacles come in bright colours or stainless steel. Choose between a spiral, a lighthouse, a crocodile, a castle, an elephant or other fun obstacles that enhance your mini golf course and attract more players.