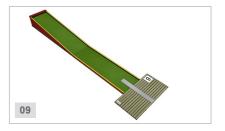

unloading the goods.

All prices quoted are exclusive of VAT. The payment terms are 30% at time of order and 70% on delivery. We offer a 5-year guarantee on frames and a 2-year guarantee on the construction and other materials such as obstacles.

#### FRAME

Pressure-impregnated northern Swedish pine.

#### PLAYING SURFACE

Golftex carpet, 5 mm, glued onto 12 mm waterproof plywood.

### OBSTACLES

Pressure-impregnated wood and stainless steel.

#### LENGTH & WIDTH

### MINIMUM AREA

| 9 holes  | 380 | m <sup>2</sup> |
|----------|-----|----------------|
| 12 holes | 480 | m²             |
| 18 holes | 720 | m <sup>2</sup> |

#### NUMBER OF COURSES/GREENS

| 12 holes  | 6 green |
|-----------|---------|
| 18 holes1 | 0 green |

# City Competition Course layout





































## Inspiration











## Add crazy obstacles to your City Competition

Make the game more fun and challenging with our popular crazy obstacles!

ur obstacles have various themes such as Sea, Farmyard and Buildings. Crazy Obstacles come in bright colours or stainless steel. Choose between a spiral, a lighthouse, a crocodile, a castle, an elephant or other fun obstacles that enhance your mini golf course and attract more players.

View all our Crazy Obstacles on webshop.citygolf.com.