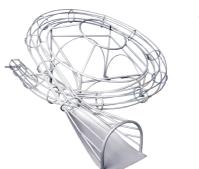

## Add crazy obstacles to your City Competition

Make the game more fun and challenging with our popular crazy obstacles!

ur obstacles have various themes such as Sea, Farmyard and Buildings. Crazy Obstacles come in bright colours or stainless steel. Choose between a spiral, a lighthouse, a crocodile, a castle, an elephant or other fun obstacles that enhance your mini golf course and attract more players.