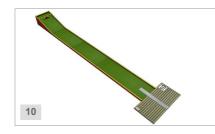

mer is responsible for unloading the goods.

All prices quoted are exclusive of VAT. The payment terms are 30% at time of order and 70% on delivery. We offer a 5-year guarantee on frames and a 2-year guarantee on the construction and other materials such as obstacles.

#### FRAME

Pressure-impregnated northern Swedish pine.

#### PLAYING SURFACE

Golftex carpet, 5 mm, glued onto 12 mm waterproof plywood.

### OBSTACLES

Pressure-impregnated wood and stainless steel.

#### LENGTH & WIDTH

### MINIMUM AREA

| 9 holes  | 380 | m <sup>2</sup> |
|----------|-----|----------------|
| 12 holes | 480 | m²             |
| 18 holes | 720 | m <sup>2</sup> |

#### NUMBER OF COURSES/GREENS

| 12 holes  | 6 green |
|-----------|---------|
| 18 holes1 | 0 green |

# City Competition Course layout





































## Inspiration











## Add crazy obstacles to your City Competition

Make the game more fun and challenging with our popular crazy obstacles!

ur obstacles have various themes such as Sea, Farmyard and Buildings. Crazy Obstacles come in bright colours or stainless steel. Choose between a spiral, a lighthouse, a crocodile, a castle, an elephant or other fun obstacles that enhance your mini golf course and attract more players.

View all our Crazy Obstacles on webshop.citygolf.com.