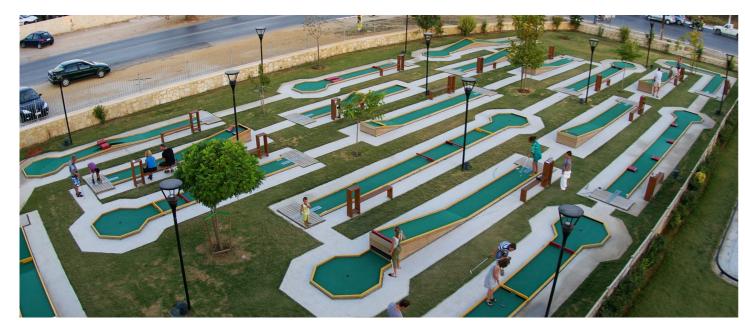

s quoted are exclusive of VAT. The payment terms are 30% at time of order and 70% on delivery. We offer a 5-year guarantee on frames and a 2-year guarantee on the construction and other materials such as obstacles.

#### FRAME

Pressure-impregnated northern Swedish pine.

#### PLAYING SURFACE

Golftex carpet, 5 mm, glued onto 12 mm waterproof plywood.

### OBSTACLES

Pressure-impregnated wood and stainless steel.

#### LENGTH & WIDTH

### MINIMUM AREA

| 9 holes  | 380 | m <sup>2</sup> |
|----------|-----|----------------|
| 12 holes | 480 | m²             |
| 18 holes | 720 | m <sup>2</sup> |

#### NUMBER OF COURSES/GREENS

| 12 holes  | 6 green |
|-----------|---------|
| 18 holes1 | 0 green |

# City Competition Course layout





































## Inspiration











## Add crazy obstacles to your City Competition

Make the game more fun and challenging with our popular crazy obstacles!

ur obstacles have various themes such as Sea, Farmyard and Buildings. Crazy Obstacles come in bright colours or stainless steel. Choose between a spiral, a lighthouse, a crocodile, a castle, an elephant or other fun obstacles that enhance your mini golf course and attract more players.

View all our Crazy Obstacles on webshop.citygolf.com.