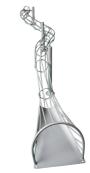

## Add crazy obstacles to your City Competition

Make the game more fun and challenging with our popular crazy obstacles!

ur obstacles have various themes such as Sea, Farmyard and Buildings. Crazy Obstacles come in bright colours or stainless steel. Choose between a spiral, a lighthouse, a crocodile, a castle, an elephant or other fun obstacles that enhance your mini golf course and attract more players.