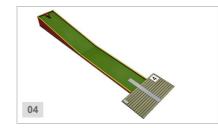

ustomer is responsible for unloading the goods.

All prices quoted are exclusive of VAT. The payment terms are 30% at time of order and 70% on delivery. We offer a 5-year guarantee on frames and a 2-year guarantee on the construction and other materials such as obstacles.

#### FRAME

Pressure-impregnated northern Swedish pine.

#### PLAYING SURFACE

Golftex carpet, 5 mm, glued onto 12 mm waterproof plywood.

### OBSTACLES

Pressure-impregnated wood and stainless steel.

#### LENGTH & WIDTH

### MINIMUM AREA

| 9 holes  | 380 | m <sup>2</sup> |
|----------|-----|----------------|
| 12 holes | 480 | m²             |
| 18 holes | 720 | m <sup>2</sup> |

#### NUMBER OF COURSES/GREENS

| 12 holes  | 6 green |
|-----------|---------|
| 18 holes1 | 0 green |

# City Competition Course layout





































## Inspiration











## Add crazy obstacles to your City Competition

Make the game more fun and challenging with our popular crazy obstacles!

ur obstacles have various themes such as Sea, Farmyard and Buildings. Crazy Obstacles come in bright colours or stainless steel. Choose between a spiral, a lighthouse, a crocodile, a castle, an elephant or other fun obstacles that enhance your mini golf course and attract more players.

View all our Crazy Obstacles on webshop.citygolf.com.