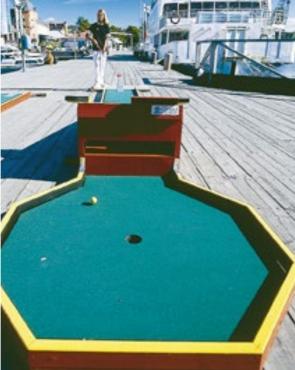

# City Combi





City Combi offers a varied putting experience with adjustable obstacles and is perfect for leisure areas with limited space.

City Combi consists of 2 holes and has adjustable obstacles, offering a fun and varied golf experience even in small areas. City Combi is an ideal solution at facilities where space is limited such as cafés, restaurants, companies, schools, exhibitions – or simply at home in your garden.

City Combi is easy to move indoors in bad weather. It comes in prefabricated sections that are easy to assemble for a ready-to-use mini golf facility. Each hole is divided into two sections measuring 2,5 meters with an option of a locking device that can snap the parts together and separate them again easily.

All our products come complete with detailed installation instructions