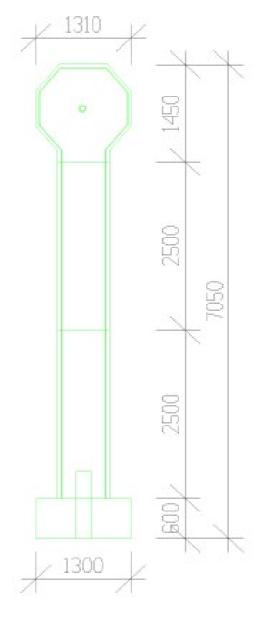

#### OBSTACLES

Adjustable in pressure-impregnated wood and stainless steel.

| LENGTH & WIDTH              |
|-----------------------------|
| Length per hole7,05 m       |
| Width of fairway0,70 m      |
| Width of green1,31 m        |
| Total length, 2 holes14,1 m |