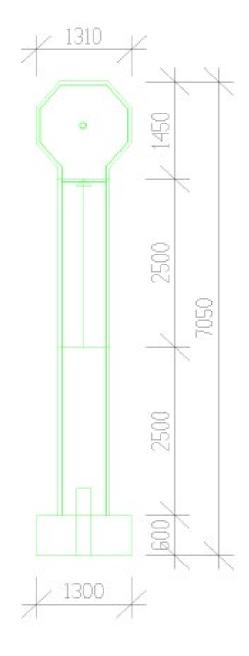

#### OBSTACLES

Adjustable in pressure-impregnated wood and stainless steel.

| LENGTH & WIDTH              |
|-----------------------------|
| Length per hole7,05 m       |
| Width of fairway0,70 m      |
| Width of green1,31 m        |
| Total length, 2 holes14,1 m |

# Course layout