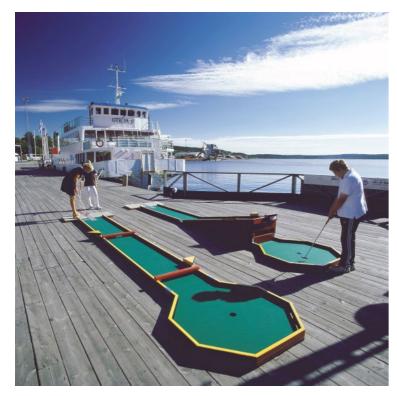

# City Combi





City Combi offers a varied putting experience with adjustable obstacles and is perfect for leisure areas with limited space.

City Combi consists of 2 holes and has adjustable obstacles, offering a fun and varied golf experience even in small areas. City Combi is an ideal solution at facilities where space is limited such as cafés, restaurants, companies, schools, exhibitions – or simply at home in your garden.

City Combi is easy to move indoors in bad weather. It comes in prefabricated sections that are easy to assemble for a ready-to-use mini golf facility. Each hole is divided into two sections measuring 2,5 meters with an option of a locking device that can snap the parts together and separate them again easily.

All our products come complete with detailed installation instructio