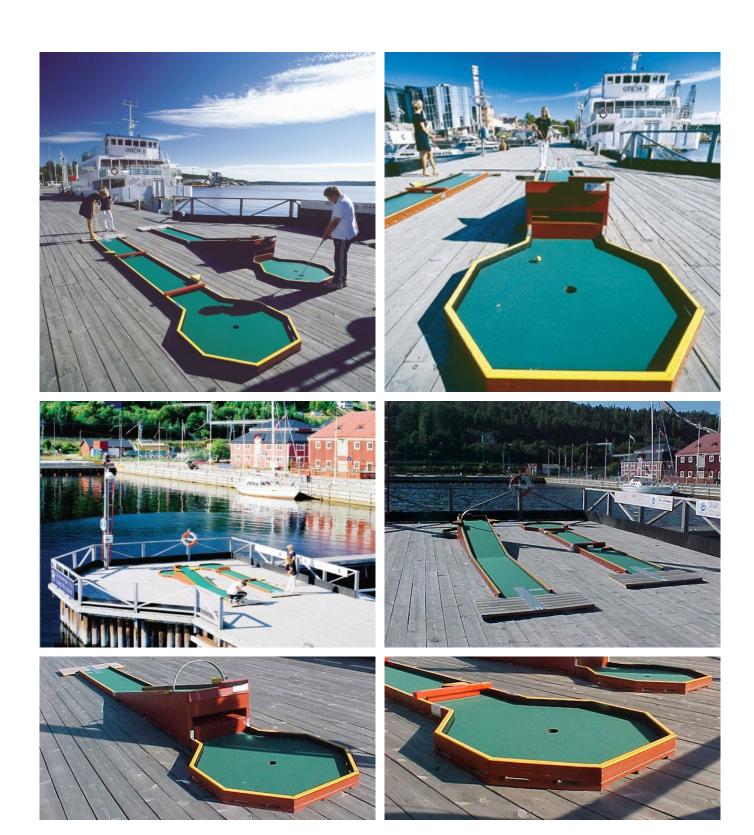

# City Combi

City Combi offers a varied putting experience with adjustable obstacles and is perfect for leisure areas with limited space.

City Combi consists of 2 holes and has adjustable obstacles, offering a fun and varied golf experience even in small areas. City Combi is an ideal solution at facilities where space is limited such as cafés, restaurants, companies, schools, exhibitions – or simply at home in your garden.

City Combi is easy to move indoors in bad weather. It comes in prefabricated sections that are easy to assemble for a ready-to-use mini golf facility. Each hole is divided into two sections measuring 2,5 meters with an option of a locking device that can snap the parts together and separate them again easily.

# Playing combinations