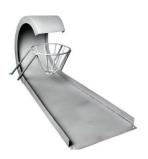

# Add Crazy Obstacles to your City Fun Park Check out our webshop!

Make the game more fun and challenging with our popular Crazy Obstacles!

Our obstacles have various themes such as Sea, Farmyard and Buildings. Crazy Obstacles come in bright colours or stainless steel. Choose between a spiral, a lighthouse, a crocodile, a castle, an elephant or other fun obstacles that enhance your mini golf course and attract more players.