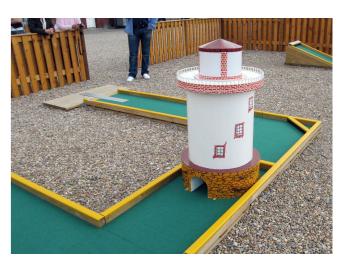

# Add Crazy Obstacles to your City Fun Park Check out our webshop!

Make the game more fun and challenging with our popular Crazy Obstacles!

Our obstacles have various themes such as Sea, Farmyard and Buildings. Crazy Obstacles come in bright colours or stainless steel. Choose between a spiral, a lighthouse, a crocodile, a castle, an elephant or other fun obstacles that enhance your mini golf course and attract more players.

View all our Crazy Obstacles and other accessories on www. webshop.citygolf.com.