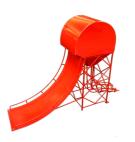

To make the courses even more appealing, we have included some of our popular Crazy Obstacles as standard features. This makes the courses particularly attractive to families and young people.

City Golf Fun Park is delivered in prefabricated sections that are easy to assemble to a ready-to-use system. Two people can easily carry and handle the sections. Because of their light weight, it is easy to make adjustments later on and there is no need for costly ground work.

# Add Crazy Obstacles to your City Fun Park Check out our webshop!

Make the game more fun and challenging with our popular Crazy Obstacles!

Our obstacles have various themes such as Sea, Farmyard and Buildings. Crazy Obstacles come in bright colours or stainless steel. Choose between a spiral, a lighthouse, a crocodile, a castle, an elephant or other fun obstacles that enhance your mini golf course and attract more players.