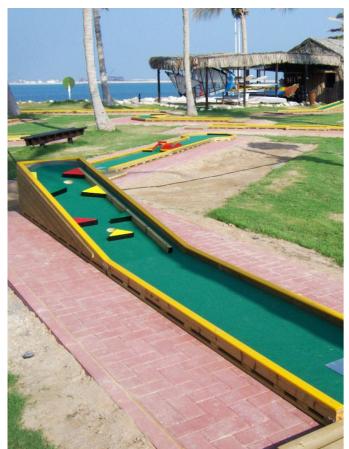

# Add Crazy Obstacles to your City Fun Park Check out our webshop!

Make the game more fun and challenging with our popular Crazy Obstacles!

Our obstacles have various themes such as Sea, Farmyard and Buildings. Crazy Obstacles come in bright colours or stainless steel. Choose between a spiral, a lighthouse, a crocodile, a castle, an elephant or other fun obstacles that enhance your mini golf course and attract more players.