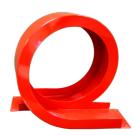

To make the courses even more appealing, we have included some of our popular Crazy Obstacles as standard features. This makes the courses particularly attractive to families and young people.

City Golf Fun Park is delivered in prefabricated sections that are easy to assemble to a ready-to-use system. Two people can easily carry and handle the sections. Because of their light weight, it is easy to make adjustments later on and there is no need for costly ground work.

# Add Crazy Obstacles to your City Fun Park Check out our webshop!

Make the game more fun and challenging with our popular Crazy Obstacles!

Our obstacles have various themes such as Sea, Farmyard and Buildings. Crazy Obstacles come in bright colours or stainless steel. Choose between a spiral, a lighthouse, a crocodile, a castle, an elephant or other fun obstacles that enhance your mini golf course and attract more players.