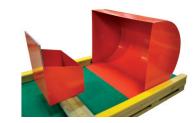

# Add Crazy Obstacles to your City Fun Park Check out our webshop!

Make the game more fun and challenging with our popular Crazy Obstacles!

Our obstacles have various themes such as Sea, Farmyard and Buildings. Crazy Obstacles come in bright colours or stainless steel. Choose between a spiral, a lighthouse, a crocodile, a castle, an elephant or other fun obstacles that enhance your mini golf course and attract more players.

View all our Crazy Obstacles and other accessories on www. webshop.citygolf.com.