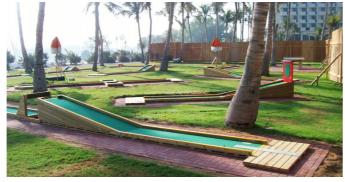

,60 - 10,05 m |
|------------------------|----------------|
| Width of fairway       | 0,70 m         |
| Width of green         | 1,31 m         |
| Total length, 9 holes  | 67 m           |
| Total length, 12 holes | 85 m           |
| Total length, 18 holes | 127 m          |
|                        |                |

## MINIMUM AREA

| 9110165  | 230 | 111 |
|----------|-----|-----|
| 12 holes | 300 | m²  |
| 18 holes | 450 | m²  |

### ACCESSORIES IN PACKAGE

| Senior clubs         | 20   |
|----------------------|------|
| Junior clubs         | 5    |
| Bolls                | 50   |
| Score card boards    | 25   |
| Score cards          | 1000 |
| Playinstruction sign | 1    |
| Road sign "Minigolf" | 1    |
|                      |      |

Course layout



# Inspiration











# Add Crazy Obstacles to your City Fun Park Check out our webshop!

Make the game more fun and challenging with our popular Crazy Obstacles!

Our obstacles have various themes such as Sea, Farmyard and Buildings. Crazy Obstacles come in bright colours or stainless steel. Choose between a spiral, a lighthouse, a crocodile, a castle, an elephant or other fun obstacles that enhance your mini golf course and attract more players.

View all our Crazy Obstacles and other accessories on www. webshop.citygolf.com.