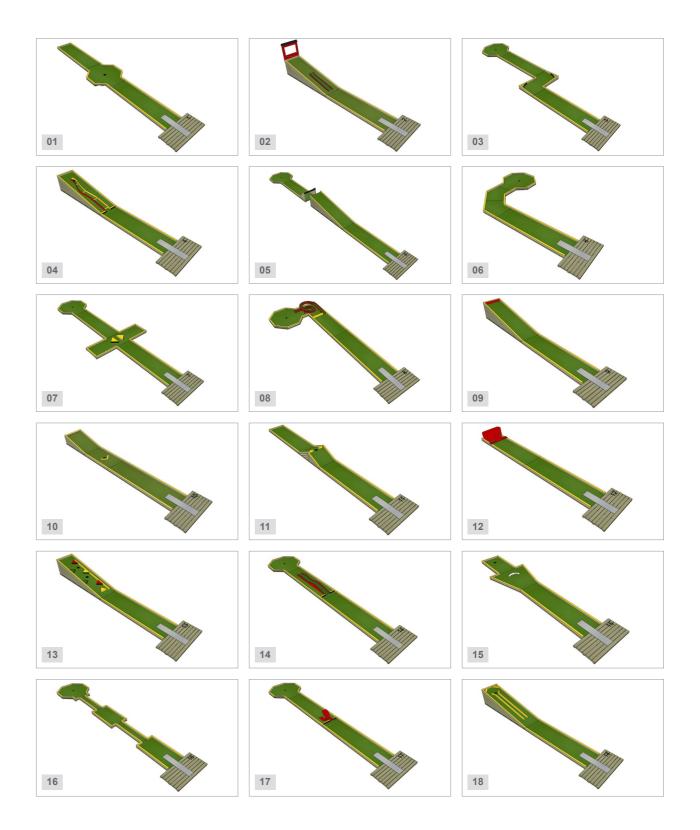

ength per hole        | 5,60 - 10,05 m |
|------------------------|----------------|
| Width of fairway       | 0,70 m         |
| Width of green         | 1,31 m         |
| Total length, 9 holes  | 67 m           |
| Total length, 12 holes | 85 m           |
| Total length, 18 holes | 127 m          |
|                        |                |

## MINIMUM AREA

| 9110165  | 230 | 111 |
|----------|-----|-----|
| 12 holes | 300 | m²  |
| 18 holes | 450 | m²  |

### ACCESSORIES IN PACKAGE

| Senior clubs         | 20   |
|----------------------|------|
| Junior clubs         | 5    |
| Bolls                | 50   |
| Score card boards    | 25   |
| Score cards          | 1000 |
| Playinstruction sign | 1    |
| Road sign "Minigolf" | 1    |
|                      |      |

Course layout



# Inspiration











# Add Crazy Obstacles to your City Fun Park Check out our webshop!

Make the game more fun and challenging with our popular Crazy Obstacles!

Our obstacles have various themes such as Sea, Farmyard and Buildings. Crazy Obstacles come in bright colours or stainless steel. Choose between a spiral, a lighthouse, a crocodile, a castle, an elephant or other fun obstacles that enhance your mini golf course and attract more players.

View all our Crazy Obstacles and other accessories on www. webshop.citygolf.com.