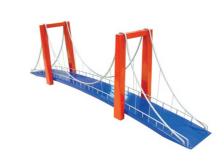

---|------|
| Junior clubs         | 5    |
| Bolls                | 50   |
| Score card boards    | 25   |
| Score cards          | 1000 |
| Playinstruction sign | 1    |
| Road sign "Minigolf" | 1    |
|                      |      |

Course layout



# Inspiration











# Add Crazy Obstacles to your City Fun Park Check out our webshop!

Make the game more fun and challenging with our popular Crazy Obstacles!

Our obstacles have various themes such as Sea, Farmyard and Buildings. Crazy Obstacles come in bright colours or stainless steel. Choose between a spiral, a lighthouse, a crocodile, a castle, an elephant or other fun obstacles that enhance your mini golf course and attract more players.

View all our Crazy Obstacles and other accessories on www. webshop.citygolf.com.