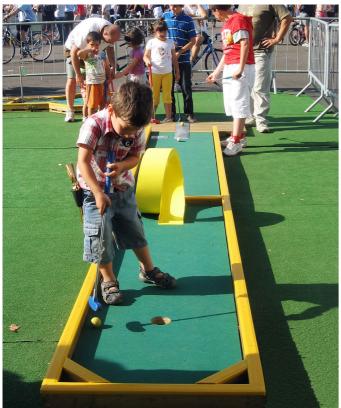

To make the courses even more appealing, we have included some of our popular Crazy Obstacles as standard features. This makes the courses particularly attractive to families and young people.

City Golf Fun Park is delivered in prefabricated sections that are easy to assemble to a ready-to-use system. Two people can easily carry and handle the sections. Because of their light weight, it is easy to make adjustments later on and there is no need for costly ground work.

# Add Crazy Obstacles to your City Fun Park Check out our webshop!

Make the game more fun and challenging with our popular Crazy Obstacles!

Our obstacles have various themes such as Sea, Farmyard and Buildings. Crazy Obstacles come in bright colours or stainless steel. Choose between a spiral, a lighthouse, a crocodile, a castle, an elephant or other fun obstacles that enhance your mini golf course and attract more players.