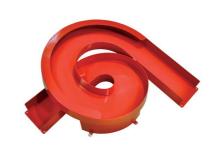

# Add Crazy Obstacles to your City Fun Park Check out our webshop!

Make the game more fun and challenging with our popular Crazy Obstacles!

Our obstacles have various themes such as Sea, Farmyard and Buildings. Crazy Obstacles come in bright colours or stainless steel. Choose between a spiral, a lighthouse, a crocodile, a castle, an elephant or other fun obstacles that enhance your mini golf course and attract more players.

View all our Crazy Obstacles and other accessories on www. webshop.citygolf.com.