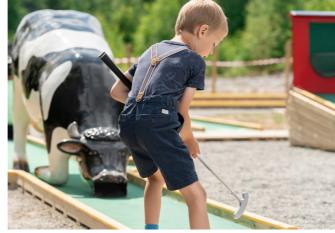

# Add Crazy Obstacles to your City Fun Park Check out our webshop!

Make the game more fun and challenging with our popular Crazy Obstacles!

Our obstacles have various themes such as Sea, Farmyard and Buildings. Crazy Obstacles come in bright colours or stainless steel. Choose between a spiral, a lighthouse, a crocodile, a castle, an elephant or other fun obstacles that enhance your mini golf course and attract more players.